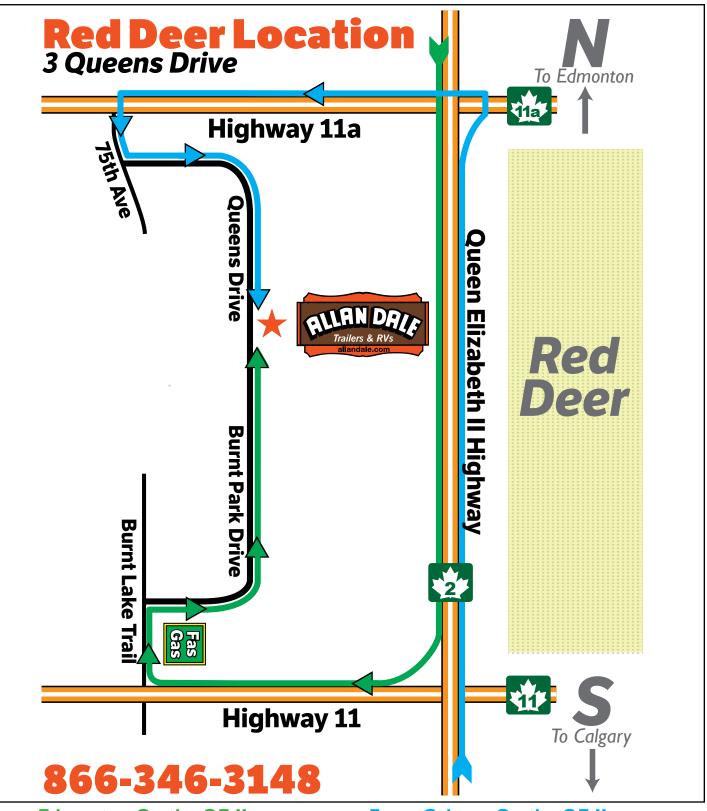

## From Edmonton On the QE II

- •Continue past Allan Dale on your right
- •Take next right exit off QEII
- •Turn RIGHT on Highway 11 West
- •Take a RIGHT on 75th Ave at the lights by Fas Gas
- •At the 4-WAY STOP, turn RIGHT on Burnt Park Drive
- •Follow Burnt Park Drive around the bend, eventually going north parallel to QEII
- •Keep going north, past Brandt Tractor
- •You will see the dealership on the right!

## From Calgary On the QE II

- •Continue past Allan Dale on your left
- •Take next right exit off QEII
- •Turn left on Highway I Ia West over the QEII
- •Take a LEFT at 75th Ave (at the lights)
- •Turn LEFT onto Queens Drive
- •Follow Queens Drive around the bend, eventually going south parallel to QEII
- •Keep going south, past Monster Truckwash
- •You will see the dealership on the left!